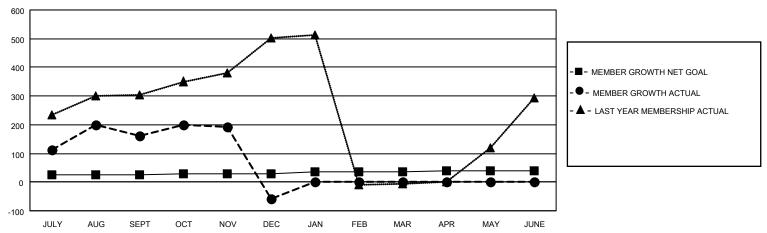

#### GOALS AND ACTUAL MEMBERS CUMULATIVE

| DROPPED CLUBS: 17 |     | 45 CLUBS OF 158 ADDED 1 OR<br>MORE NEW MEMBERS | GENDER DISTRIBUTION                 |                |  |
|-------------------|-----|------------------------------------------------|-------------------------------------|----------------|--|
|                   |     | WORE NEW MEMBERS                               | MALE                                | 2,598 (82.92%) |  |
|                   |     |                                                | FEMALE                              | 535 (17.08%)   |  |
| DROPPED MEMBERS   |     |                                                | NON BINARY                          | 0 (0.00%)      |  |
|                   |     |                                                | PREFER NOT TO ANSWER                | 0 (0.00%)      |  |
| DECEASED          | 3   |                                                |                                     |                |  |
| CLUB CANCELLED    | 329 | CLICK HERE FOR CUMULATIVE                      | TOTAL FAMILY UNIT MEMBERS           | 791            |  |
| OTHER             | 97  | MEMBERSHIP DATA                                |                                     |                |  |
| TOTAL             | 429 |                                                | FAMILY MEMBERS PAYING HALF DUES 554 |                |  |
|                   |     |                                                |                                     |                |  |