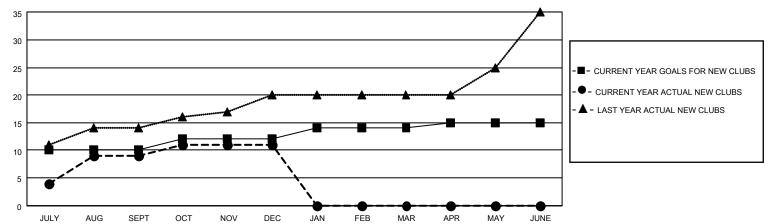

MONTHLY MEMBERSHIP PROGRESS REPORT

# **LOCATION REP OF BANGLADESH**

### District 315B1

| Clubs RESULTS FOR 2021-2022 |    |   |    | Members RESULTS FOR 2021-2022 |    |     |     |
|-----------------------------|----|---|----|-------------------------------|----|-----|-----|
|                             |    |   |    |                               |    |     |     |
| JULY/AUG/SEPT               | 10 | 9 | 4  | JULY/AUG/SEPT                 | 25 | 278 | 108 |
| OCT/NOV/DEC                 | 2  | 2 | 13 | OCT/NOV/DEC                   | 5  | 115 | 321 |
| JAN/FEB/MAR                 | 2  | 0 | 0  | JAN/FEB/MAR                   | 5  | 0   | 0   |
| APR/MAY/JUNE                | 1  | 0 | 0  | APR/MAY/JUNE                  | 5  | 0   | 0   |

#### GOALS AND ACTUAL NEW CLUBS CUMULATIVE



#### GOALS AND ACTUAL MEMBERS CUMULATIVE



| DROPPED CLUBS: 17 |     | 45 CLUBS OF 158 ADDED 1 OR<br>MORE NEW MEMBERS | GENDER DISTRIBUTION                 |                |  |
|-------------------|-----|------------------------------------------------|-------------------------------------|----------------|--|
|                   |     | WORE NEW MEMBERS                               | MALE                                | 2,598 (82.92%) |  |
|                   |     |                                                | FEMALE                              | 535 (17.08%)   |  |
| DROPPED MEMBERS   |     |                                                | NON BINARY                          | 0 (0.00%)      |  |
|                   |     |                                                | PR